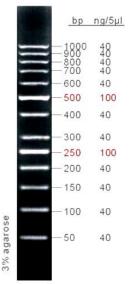

## 50bp DNA Ladder (Ready-to-Use)

For research use only Cat No: YT8501

Size: 50 µg / 500 µl

Description

YTA 50bp DNA ladder is a perfect mixture for defining the size of doublestranded DNA from 50 to 1000 bp. YTA 50bp DNA ladder contains of 13 bands double-stranded fragments. 250bp and 500bp fragments are present at increased intensity to allow easy identification. All fragments are exactly measured and mixed during the production. For 5 ul loading, all fragments excluding 250bp and 500bp are 40ng. The 250bp and 500bp fragments are 100ng. This 50bp DNA ladder is pre-mixed with loading dye and is ready to use.

Recommended Loading 2-5 µl/ band

Concentration Typical Bands 100ng/5µl Other Bands 40ng/5µl

**Recommended Electrophoresis Condition** 5 µl/lane, 8cm 3% Agarose Gel, 0.5×TBE, 5V/cm, 1h. Contents (bp) 50、100、150、200、250、300、400、500、600、 700、800、900、1,000.