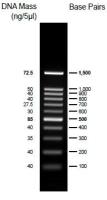

## Description

An exclusive mixture of PCR products and a number of proprietary plasmids processed with suitable restriction enzymes to yield 11 fragments, appropriate for use as molecular weight standards for agarose gel electrophoresis. The DNA contains fragments ranging from 100-1,500 base pairs. The 500 and 1,500 base pair bands have increased intensity to serve as reference points. The estimated mass of DNA in each band is provided (0.5 µg a load) for approximating the mass of DNA in comparably intense samples of similar size.

## Source

PCR products and double-stranded DNA digested with appropriate restriction enzymes, are phenol extracted and equilibrated to 10 mM Tris-HCl (pH 8.0) and 10mM EDTA.

**Range:** 100-1,500 bp Number of bands: 11 Concentration: 100 µg/ml Package: 50ug/500ul