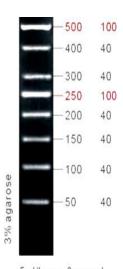

## Description

YTA Eco 50bp DNA ladder is an Affordable and economical mixture for defining the size of doublestranded DNA from 50 to 500 bp. YTA Eco 50bp DNA ladder contains of 8 bands double-stranded fragments. 250bp and 500bp fragments are present at increased intensity to allow easy identification. All fragments are exactly measured and mixed during the production. For 5 ul loading, all fragments excluding 250bp and 500bp are 40ng. The 250bp and 500bp fragments are 100ng. This Eco 50bp DNA ladder is pre-mixed with loading dye and is ready to use.

Recommended Loading 2-5 µl/ band Concentration Typical Bands 100ng/5µl

Other Bands 40ng/5µl

Recommended Electrophoresis Condition 5 μl/lane, 8cm 3% Agarose Gel, 0.5×TBE, 5V/cm, 1h. Contents (bp) 50、100、150、200、250、300、400、500